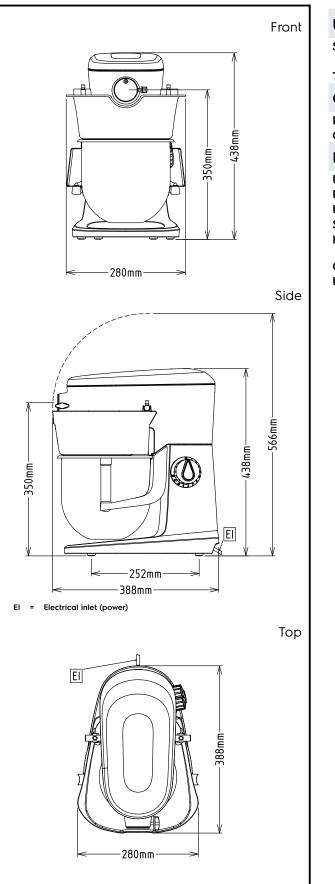

## Planetary Mixers Planetary Mixer, 5 It - Electronic with Hub, White

| Electric                                                                                                                                                               |                                                                                                                 |
|------------------------------------------------------------------------------------------------------------------------------------------------------------------------|-----------------------------------------------------------------------------------------------------------------|
| Supply voltage:<br>600190 (EMX5BWH)<br>Total Watts:                                                                                                                    | 200-240 V/1N ph/50/60 Hz<br>0.5 kW                                                                              |
| Capacity:                                                                                                                                                              |                                                                                                                 |
| Performance (up to):<br>Capacity:                                                                                                                                      | 0.75 kg/Cycle<br>5.5 litres                                                                                     |
| Key Information:                                                                                                                                                       |                                                                                                                 |
| External dimensions, Width:<br>External dimensions, Depth:<br>External dimensions, Height:<br>Shipping weight:<br>Net weight (kg):<br>Cold water paste:<br>Egg whites: | 280 mm<br>388 mm<br>438 mm<br>15 kg<br>ISO 9001; ISO 14001<br>0.75 kg with Semi spiral<br>hook<br>12 with Whisk |