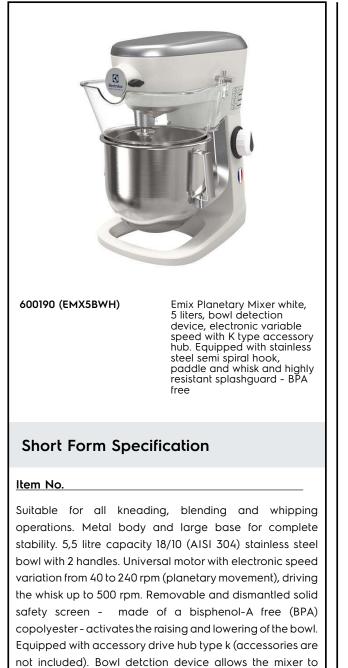

Planetary Mixers Planetary Mixer, 5 It - Electronic with Hub, White

Supplied with 3 stainless steel tools: semi-spiral hook, paddle and whisk.

switch on only when the bowl and the safety screen are

properly installed and positioned together.

### Construction

- Compact design.
- Semi-spiral hook, paddle and wire whisk in stainless steel.
- 304 AISI stainless steel bowl with 2 handles 5,5 lt capacity.
- Universal powerful motor with high start-up torque and overload protection.
- Variable speed from 40 to 240 rpm (planetary movement), to adjust to the selected tool and mixture hardness.
- Variable speed rotation of the tools from 84 rpm to 500 rpm.
- Power: 500 Watts.
- Transparent solid safety screen made of Eastman Tritan<sup>™</sup> copolyester BPA free, impact resistant and stays clear and durable after several dishwashing cycle.

#### **Included Accessories**

| • | 1 of Stainless steel bowl with handles 5 It | PNC 653754 |
|---|---------------------------------------------|------------|
| • | 1 of Stainless steel semi-spiral hook 5 lt  | PNC 653755 |
| • | 1 of Stainless steel paddle 5 It            | PNC 653756 |
| • | 1 of Stainless steel whisk 5 It             | PNC 653757 |